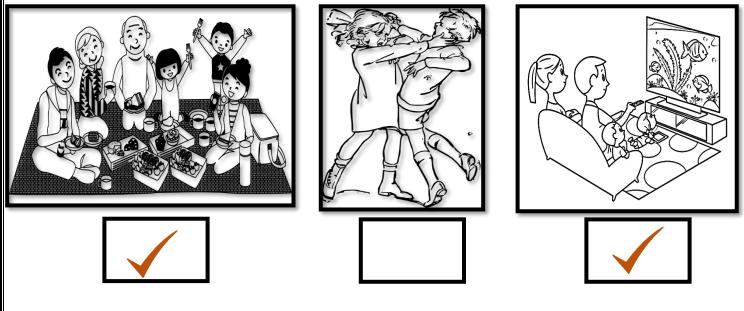

| INDIAN \$CHOOL AL WADI AL KABIR   DEPARTMENT OF EVS (2023 – 2024)      |               |               |                              |  |
|------------------------------------------------------------------------|---------------|---------------|------------------------------|--|
| TOPIC: MY FAMILY AND MY NEIGHBOURS                                     |               |               | <b>RECALL WORKSHEET</b>      |  |
| <b>RESOURCE PERSON: MRS VANESSA TRAVAS</b>                             |               | (Answer Keys) |                              |  |
| NAME:                                                                  | CLASS: II     | SEC:          | DATE:                        |  |
| QI. Observe the pictures carefully and ide provided.                   | entify the ty | pe of famil   | ly and write it in the space |  |
| Joint family/Large family                                              |               | Nuclea        | r family/ Small family       |  |
| QII. Look at the pictures given below an members enjoy doing together. | d tick the ac | tivities th   | at you and your family       |  |