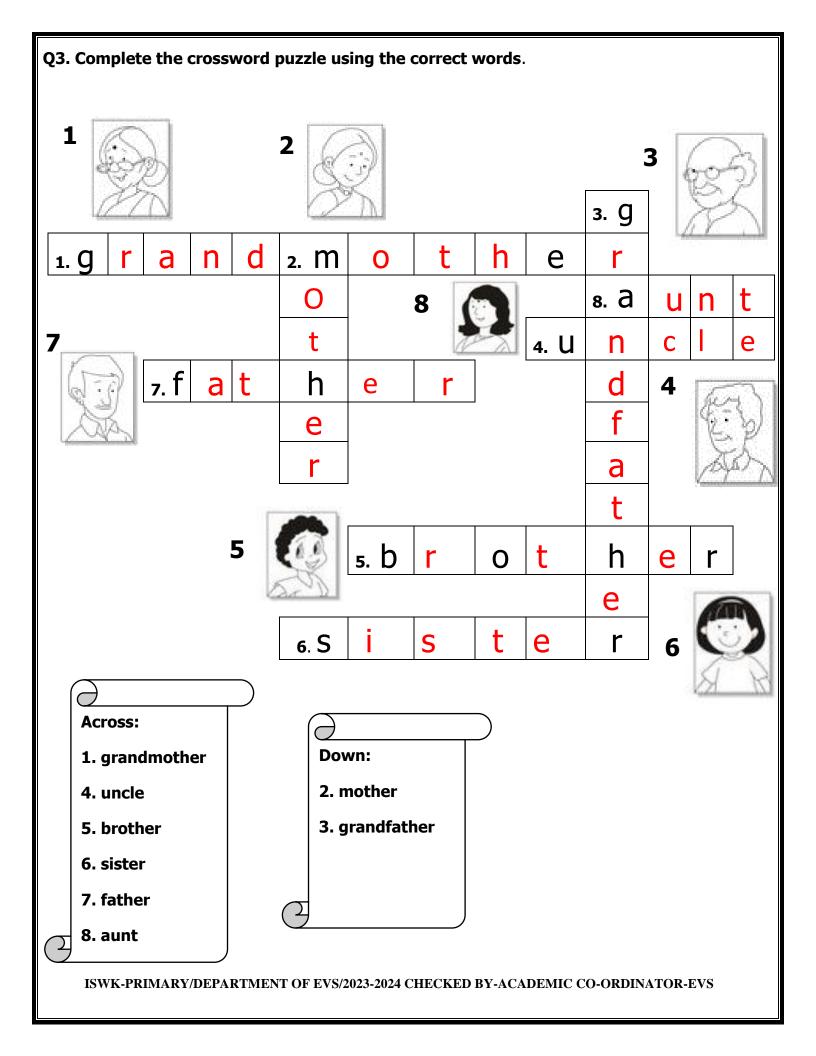

b>      |  |
| <b>RESOURCE PERSON: MRS VANESSA TRAVAS</b>                             |               | (Answer Keys) |                              |  |
| NAME:                                                                  | CLASS: II     | SEC:          | DATE:                        |  |
| QI. Observe the pictures carefully and ide provided.                   | entify the ty | pe of famil   | ly and write it in the space |  |
| Joint family/Large family                                              |               | Nuclea        | r family/ Small family       |  |
| QII. Look at the pictures given below an members enjoy doing together. | d tick the ac | tivities th   | at you and your family       |  |



ISWK-PRIMARY/DEPARTMENT OF EVS/2023-2024 CHECKED BY-ACADEMIC CO-ORDINATOR-EVS